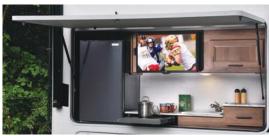

3010DS shown with Black Diamond Walnut cabinetry and Platinum decor.

(Available on Ford E450)

12V POWER THEATER SEATING

2860DS Shown with outside kitchen, including an electric induction cooktop.

Optional 12V power theater seating with adjustable foot rests. (Classic, MBS)