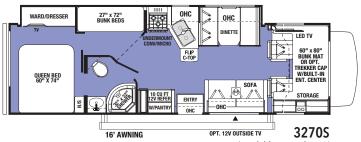

QUEEN BED 60" x 80" 3250DSLE kid's zone with fold-down bunk, sofa sleeper, seat belts and an entertainment center, included on all LE models. Black Diamond Walnut cabinetry and Platinum decor shown.