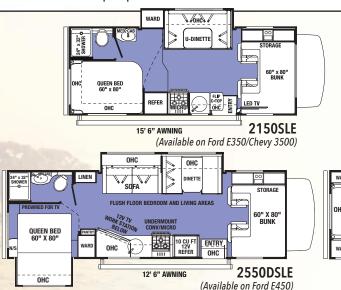

QUEEN BED 60" x 80" 3250DSLE kid's zone with fold-down bunk, sofa sleeper, seat belts and an entertainment center, included on all LE models. Black Diamond Walnut cabinetry and Platinum decor shown.

(Available on Ford E350/Chevy 3500)

(Available on Ford E450)

3010DS shown with Black Diamond Walnut cabinetry and Platinum decor.