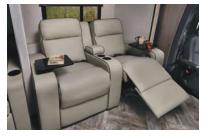

3010DS shown with Black Diamond Walnut cabinetry and Platinum decor.

(Available on Ford E450)

12V POWER THEATER SEATING

2860DS Shown with outside kitchen, including an electric induction cooktop.

Optional 12V power theater seating with adjustable foot rests. (Classic, MBS)