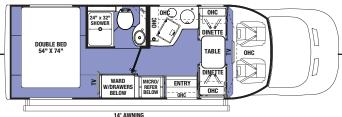

(Available on Ford E350/Chevy 3500)

(Available on Ford E450)

3010DS shown with Black Diamond Walnut cabinetry and Platinum decor.

3010DS shown with Black Diamond Walnut cabinetry and Platinum decor.

(Available on Ford E450)

12V POWER THEATER SEATING

2860DS Shown with outside kitchen, including an electric induction cooktop.

Optional 12V power theater seating with adjustable foot rests. (Classic, MBS)