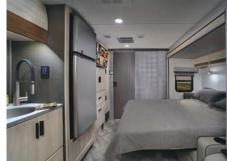

2440DS the optional Trekker cap includes a storage-friendly entertainment center. Shown in Vermont Oak.