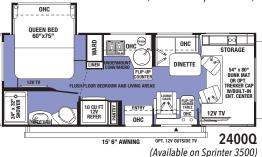

QUEEN BED 60" x 80" 3250DSLE kid's zone with fold-down bunk, sofa sleeper, seat belts and an entertainment center, included on all LE models. Black Diamond Walnut cabinetry and Platinum decor shown.