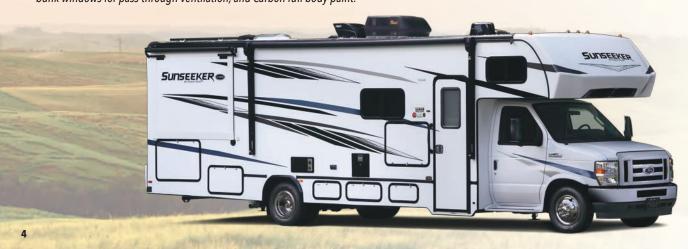

Classic shown with seamless front cap for enhanced aerodynamics, two large overhead bunk windows for pass-through ventilation, and Carbon full body paint.