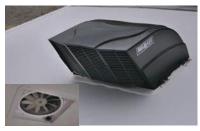

### **LE TOP FEATURES**

- Crowned, laminated fiberglass roof
- One-piece seamless fiberglass cap
- Two cab-over windows (Bunk area)
- Slide out awning toppers
- Heated enclosed tanks (N/A 2250SLE, 2550DSLE)
- Enclosed dump station (N/A 2250SLE, 2550DSLE)
- 40" 12V LED TV
- Integrated entry step
- Two large storage drawers in dinette
- Black-out roller shades
- 2" Thick gel coat sidewalls with lightweight composite waterproof material
- Upgraded appliances with 1.3 cu. ft. convection microwave
- Overhead bunk ladder
- Side view and back-up cameras
- Maxx Air multi-speed power fan with cover (Kitchen)
- High pressure oxygen infused shower head
- Optional solar powered 12V charging system

- 7,500 Lb. tow rating (Ford only)
- Two cab-over windows (Bunk area)
- Upgraded appliances with 1.3 cu. ft. convection microwave
- 10.7 Cu. Ft. 12V refrigerator
- 40" 12V LED TV (32" on 3010DS)
- Standard side view and back-up cameras
- Premium in-dash CarPlay/ Android Play stereo
- Maxx Air multi-speed power fan with cover
- Solar prep
- Optional solar powered 12V charging system (Additional panels can be easily added)