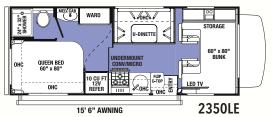

## **EXPERIENCE MORE**

| FORD / CHEVY                 | 2150SLE              | 2250SLE              | 2350LE               | 2550DSLE | 2850SLE  | 3250DSLE |
|------------------------------|----------------------|----------------------|----------------------|----------|----------|----------|
| Wheelbase                    | 158" • 159"          | 158" • 159"          | 158" • 159"          | 190"     | 220"     | 220"     |
| GVWR                         | 12500 • 12300        | 12500 • 12300        | 12500 • 12300        | 14500    | 14500    | 14500    |
| GAWRR                        | 8500 • 9600          | 8500 • 9600          | 8500 • 9600          | 9600     | 9600     | 9600     |
| GAWRF                        | 5000 • 4600          | 5000 • 4600          | 5000 • 4600          | 5000     | 5000     | 5000     |
| UVW                          | 10280 • 10050        | 9769 • 10590         | 10050 • 10130        | 11443    | 11742    | 12580    |
| GCWR                         | 18000 • 20000        | 18000 • 20000        | 18000 • 20000        | 22000    | 22000    | 22000    |
| CCC                          | 2327 • 3748          | 2695 • 3610          | 2656 • 4070          | 3057     | 2758     | 1920     |
| Fuel Capacity (Gal)          | 55 ● 57              | 55 <b>•</b> 57       | 55 ● 57              | 55       | 55       | 55       |
| Hitch Rating/Tongue Weight   | 5000/500<br>5000/500 | 5000/500<br>5000/500 | 5000/500<br>5000/500 | 7500/750 | 7500/750 | 7500/750 |
| Length - Bumper To Bumper    | 24'-6" • 25'         | 23'-10" • 24'-4"     | 24'-6" • 25'         | 29'-4"   | 31′-5″   | 32'-3"   |
| Exterior Height With A/C     | 11′-3″               | 11′-3″               | 11′-3″               | 11′-4″   | 11′-3″   | 11′-3″   |
| Exterior Width               | 101"                 | 101"                 | 101"                 | 101"     | 101"     | 101"     |
| Interior Width               | 95.5"                | 95.5"                | 95.5"                | 95.5"    | 95.5"    | 95.5"    |
| Interior Height Front/Rear   | 84"/77"              | 84"/77"              | 84"/77"              | 84"      | 84"/77"  | 84"/77"  |
| Fresh/Grey/Black Water (Gal) | 44/39/39             | 35/32/27             | 44/39/39             | 44/33/32 | 44/39/39 | 44/39/39 |
| L.P. Capacity (Lbs.)         | 41                   | 41                   | 41                   | 41       | 41       | 41       |
| Awning Length                | 15′-6″               | 14′                  | 15′-6″               | 12′-6″   | 15′-6″   | 11′      |
| Water Heater (Gal)           | 6                    | 6                    | 6                    | 6        | 6        | 6        |
| Exterior Storage (Cu. Ft.)   | 61                   | 32                   | 61                   | 45.9     | 102      | 80       |