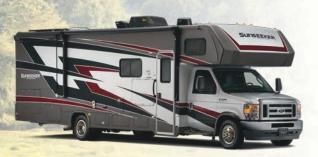

### **CLASSIC TOP FEATURES**

- Lane detection monitoring system
- 7' Ceiling height
- Crowned, laminated fiberglass roof
- Trekker cap option with built-in entertainment center and storage IPO overhead bunk
- 2" Thick gel coat sidewalls with lightweight composite waterproof material
- EZ Ryde premium suspension Slide out awning toppers system includes Bilstein shocks, Firestone Ride-Rite™ air springs and Hellwig sway bar
- Heated enclosed tanks
- Water filtration system
- Electric awning with LED lights
- Integrated entry step
- Valve extensions for rear tires Optional 12V theater seating

- 7,500 Lb. tow rating (Ford only)
- Two cab-over windows (Bunk area)
- Upgraded appliances with 1.3 cu. ft. convection microwave
- 10.7 Cu. Ft. 12V refrigerator
- 40" 12V LED TV (32" on 3010DS)
- Standard side view and back-up cameras
- Premium in-dash CarPlay/ Android Play stereo
- Maxx Air multi-speed power fan with cover
- Solar prep
- Optional solar powered 12V charging system (Additional panels can be easily added)

Classic shown with seamless front cap for enhanced aerodynamics, two large overhead bunk windows for pass-through ventilation, and Carbon full body paint.