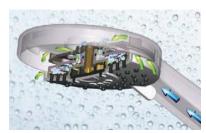

### LANE DETECTION MONITORING SYSTEM

(N/A on LE and Transit models)

- NEW Voyager® VBSD1 Blind Spot Detection System
- Specifically engineered to enhance Class C motorhome safety
- Visual and audible alerts warn drivers of obstacles not visible in the review mirror
- Uses radar detecting sensors on the rear corners of the motorhome that communicate with LED beacons in the cab
- Beacons remain lit until the blind spot is clear
- Beacon flashes with an audible alert when turn signal is engaged