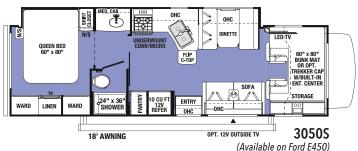

QUEEN BED 60" x 80" 3250DSLE kid's zone with fold-down bunk, sofa sleeper, seat belts and an entertainment center, included on all LE models. Black Diamond Walnut cabinetry and Platinum decor shown.