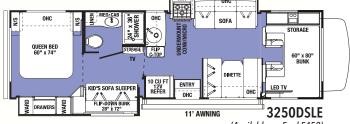

QUEEN BED 60" x 80" 3250DSLE kid's zone with fold-down bunk, sofa sleeper, seat belts and an entertainment center, included on all LE models. Black Diamond Walnut cabinetry and Platinum decor shown.

## **EXPERIENCE MORE**

| FORD / CHEVY                 | 2150SLE              | 2250SLE              | 2350LE               | 2550DSLE | 2850SLE  | 3250DSLE |
|------------------------------|----------------------|----------------------|----------------------|----------|----------|----------|
| Wheelbase                    | 158" • 159"          | 158" • 159"          | 158" • 159"          | 190"     | 220"     | 220"     |
| GVWR                         | 12500 • 12300        | 12500 • 12300        | 12500 • 12300        | 14500    | 14500    | 14500    |
| GAWRR                        | 8500 • 9600          | 8500 • 9600          | 8500 • 9600          | 9600     | 9600     | 9600     |
| GAWRF                        | 5000 • 4600          | 5000 • 4600          | 5000 • 4600          | 5000     | 5000     | 5000     |
| UVW                          | 10280 • 10050        | 9769 • 10590         | 10050 • 10130        | 11443    | 11742    | 12580    |
| GCWR                         | 18000 • 20000        | 18000 • 20000        | 18000 • 20000        | 22000    | 22000    | 22000    |
| CCC                          | 2327 • 3748          | 2695 • 3610          | 2656 • 4070          | 3057     | 2758     | 1920     |
| Fuel Capacity (Gal)          | 55 ● 57              | 55 <b>•</b> 57       | 55 ● 57              | 55       | 55       | 55       |
| Hitch Rating/Tongue Weight   | 5000/500<br>5000/500 | 5000/500<br>5000/500 | 5000/500<br>5000/500 | 7500/750 | 7500/750 | 7500/750 |
| Length - Bumper To Bumper    | 24'-6" • 25'         | 23'-10" • 24'-4"     | 24'-6" • 25'         | 29'-4"   | 31′-5″   | 32'-3"   |
| Exterior Height With A/C     | 11′-3″               | 11′-3″               | 11′-3″               | 11′-4″   | 11′-3″   | 11′-3″   |
| Exterior Width               | 101"                 | 101"                 | 101"                 | 101"     | 101"     | 101"     |
| Interior Width               | 95.5"                | 95.5"                | 95.5"                | 95.5"    | 95.5"    | 95.5"    |
| Interior Height Front/Rear   | 84"/77"              | 84"/77"              | 84"/77"              | 84"      | 84"/77"  | 84"/77"  |
| Fresh/Grey/Black Water (Gal) | 44/39/39             | 35/32/27             | 44/39/39             | 44/33/32 | 44/39/39 | 44/39/39 |
| L.P. Capacity (Lbs.)         | 41                   | 41                   | 41                   | 41       | 41       | 41       |
| Awning Length                | 15′-6″               | 14′                  | 15′-6″               | 12′-6″   | 15′-6″   | 11′      |
| Water Heater (Gal)           | 6                    | 6                    | 6                    | 6        | 6        | 6        |
| Exterior Storage (Cu. Ft.)   | 61                   | 32                   | 61                   | 45.9     | 102      | 80       |