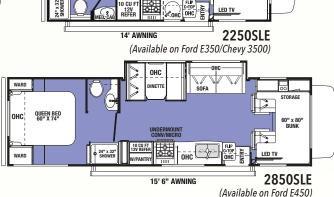

## **EXPERIENCE MORE**

| FORD / CHEVY                 | 2150SLE              | 2250SLE              | 2350LE               | 2550DSLE | 2850SLE  | 3250DSLE |
|------------------------------|----------------------|----------------------|----------------------|----------|----------|----------|
| Wheelbase                    | 158" • 159"          | 158" • 159"          | 158" • 159"          | 190"     | 220"     | 220"     |
| GVWR                         | 12500 • 12300        | 12500 • 12300        | 12500 • 12300        | 14500    | 14500    | 14500    |
| GAWRR                        | 8500 • 9600          | 8500 • 9600          | 8500 • 9600          | 9600     | 9600     | 9600     |
| GAWRF                        | 5000 • 4600          | 5000 • 4600          | 5000 • 4600          | 5000     | 5000     | 5000     |
| UVW                          | 10280 • 10050        | 9769 • 10590         | 10050 • 10130        | 11443    | 11742    | 12580    |
| GCWR                         | 18000 • 20000        | 18000 • 20000        | 18000 • 20000        | 22000    | 22000    | 22000    |
| CCC                          | 2327 • 3748          | 2695 • 3610          | 2656 • 4070          | 3057     | 2758     | 1920     |
| Fuel Capacity (Gal)          | 55 ● 57              | 55 <b>•</b> 57       | 55 ● 57              | 55       | 55       | 55       |
| Hitch Rating/Tongue Weight   | 5000/500<br>5000/500 | 5000/500<br>5000/500 | 5000/500<br>5000/500 | 7500/750 | 7500/750 | 7500/750 |
| Length - Bumper To Bumper    | 24'-6" • 25'         | 23'-10" • 24'-4"     | 24'-6" • 25'         | 29'-4"   | 31′-5″   | 32'-3"   |
| Exterior Height With A/C     | 11′-3″               | 11′-3″               | 11′-3″               | 11′-4″   | 11′-3″   | 11′-3″   |
| Exterior Width               | 101"                 | 101"                 | 101"                 | 101"     | 101"     | 101"     |
| Interior Width               | 95.5"                | 95.5"                | 95.5"                | 95.5"    | 95.5"    | 95.5"    |
| Interior Height Front/Rear   | 84"/77"              | 84"/77"              | 84"/77"              | 84"      | 84"/77"  | 84"/77"  |
| Fresh/Grey/Black Water (Gal) | 44/39/39             | 35/32/27             | 44/39/39             | 44/33/32 | 44/39/39 | 44/39/39 |
| L.P. Capacity (Lbs.)         | 41                   | 41                   | 41                   | 41       | 41       | 41       |
| Awning Length                | 15′-6″               | 14′                  | 15′-6″               | 12′-6″   | 15′-6″   | 11′      |
| Water Heater (Gal)           | 6                    | 6                    | 6                    | 6        | 6        | 6        |
| Exterior Storage (Cu. Ft.)   | 61                   | 32                   | 61                   | 45.9     | 102      | 80       |