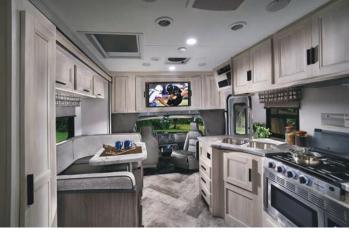

2440DS the optional Trekker cap includes a storage-friendly entertainment center. Shown in Vermont Oak.

### **ENJOY MORE**

2440DS spacious rear bath with a glass door and integrated shelving in the shower surround, plus exceptional closet storage.

All Classic floorplans are available with the B+ Trekker cap option that eliminates the overhead bunk for improved performance.