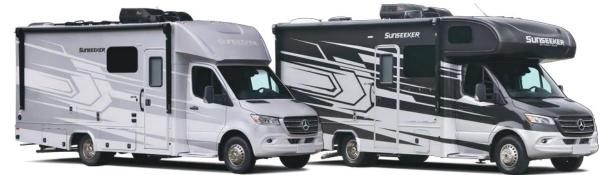

Tasteful design, combined with a unique combination of style, value and preferred amenities make travel in the Sunseeker comfortable and loads of fun. Sunseeker's unique split level design provides maximum headroom in the living area, while still offering pass-through storage on every floorplan. Plus, all Sunseekers are "Certified Green" by TRA Certification.