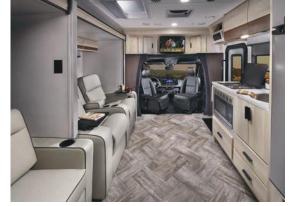

QUEEN BED 60" x 80" 3250DSLE kid's zone with fold-down bunk, sofa sleeper, seat belts and an entertainment center, included on all LE models. Black Diamond Walnut cabinetry and Platinum decor shown.