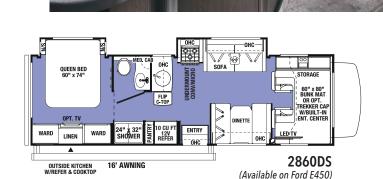

3010DS shown with Black Diamond Walnut cabinetry and Platinum decor.

(Available on Ford E450)

12V POWER THEATER SEATING

2860DS Shown with outside kitchen, including an electric induction cooktop.

Optional 12V power theater seating with adjustable foot rests. (Classic, MBS)