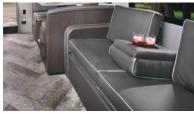

QUEEN BED 60" x 80" 3250DSLE kid's zone with fold-down bunk, sofa sleeper, seat belts and an entertainment center, included on all LE models. Black Diamond Walnut cabinetry and Platinum decor shown.