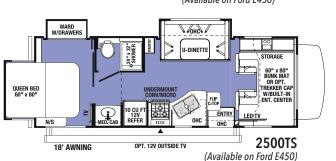

(Available on Ford E350/Chevy 3500)

(Available on Ford E450)

3010DS shown with Black Diamond Walnut cabinetry and Platinum decor.