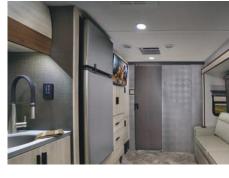

### **ENJOY MORE**

2440DS spacious rear bath with a glass door and integrated shelving in the shower surround, plus exceptional closet storage.

All Classic floorplans are available with the B+ Trekker cap option that eliminates the overhead bunk for improved performance.