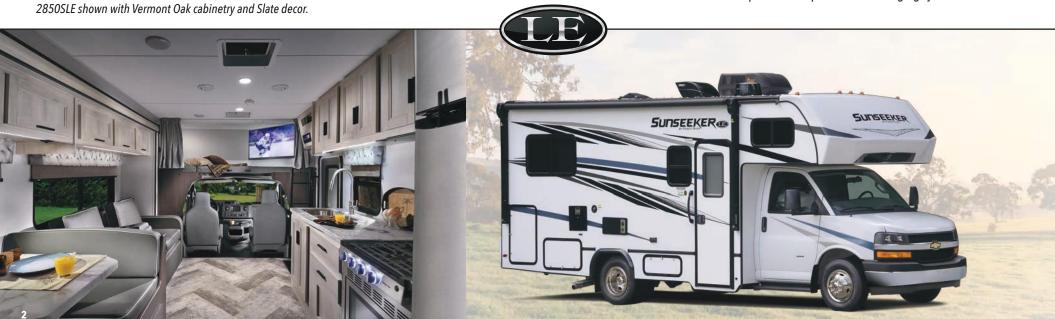

Tasteful design, combined with a unique combination of style, value and preferred amenities make travel in the Sunseeker comfortable and loads of fun. Sunseeker's unique split level design provides maximum headroom in the living area, while still offering pass-through storage on every floorplan. Plus, all Sunseekers are "Certified Green" by TRA Certification.

### **LE TOP FEATURES**

- Crowned, laminated fiberglass roof
- One-piece seamless fiberglass cap
- Two cab-over windows (Bunk area)
- Slide out awning toppers
- Heated enclosed tanks (N/A 2250SLE, 2550DSLE)
- Enclosed dump station (N/A 2250SLE, 2550DSLE)
- 40" 12V LED TV
- Integrated entry step
- Two large storage drawers in dinette
- Black-out roller shades
- 2" Thick gel coat sidewalls with lightweight composite waterproof material
- Upgraded appliances with 1.3 cu. ft. convection microwave
- Overhead bunk ladder
- Side view and back-up cameras
- Maxx Air multi-speed power fan with cover (Kitchen)
- High pressure oxygen infused shower head
- Optional solar powered 12V charging system

### LE PREMIER PACKAGE

Every LE model includes this package.

- Back-up camera/side view cameras with rear view mirror monitor
- Fiberglass front cap
- In-dash premium sound system with Bluetooth
- Undermount 1.3 cu. ft. stainless steel convection microwave
- 10.7 Cu. ft. 12V refrigerator
- Winegard Air 360+ antenna with Gateway 4G WiFi prep
- Slideroom toppers
- •15,000 BTU ceiling ducted, ultra quiet roof air with heat pump