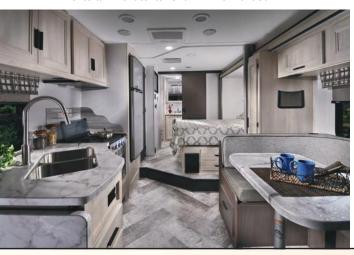

(Available on Ford E350/Chevy 3500)

(Available on Ford E450)

3010DS shown with Black Diamond Walnut cabinetry and Platinum decor.

3010DS shown with Black Diamond Walnut cabinetry and Platinum decor.

(Available on Ford E450)

12V POWER THEATER SEATING

2860DS Shown with outside kitchen, including an electric induction cooktop.

Optional 12V power theater seating with adjustable foot rests. (Classic, MBS)