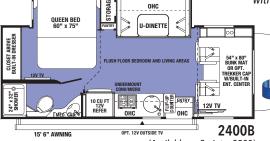

rekker cap option with built-in entertainment center and storage IPO overhead bunk
- Swivel driver and passenger seats with removable table
- 10.7 Cu. ft. 12V refrigerator
- Upgraded appliances with 1.3 cu. ft. convection microwave
- Adjustable, electric awning with LED light strip
- Crowned, laminated fiberglass roof
- Standard side view and back-up camera
- Water filtration system
- TruTank accurate tank level monitoring system
- Programmable automatic generator start
- Gel coat sidewalls with "Superlight" composite
- Standard rear stabilizer jacks
- Slide out awning toppers
- Optional 3.2KW diesel generator
- Optional solar powered 12V charging system
- Optional 4-Point hydraulic auto-leveling system



2400Q shown with standard power leather swivel seats and booster cushions.











(Available on Sprinter 3500)



**BLUETEC DIESEL ENGINE** 

BlueTec SCR Technology is one of the world's

cleanest diesel engines, delivering more power,

while producing fewer

emissions. The 3.01 V-6

engine boasts 188 hp and

325 lb-ft of rated torque.

### MBS PREMIUM CAMPING PACKAGE

Every MBS model includes this package.

- Undermount 1.3 cu. ft. stainless steel convection microwave
- Lane detection monitoring system
- Smart phone in-coach remote system
- 10.7 Cu. ft. 12V refrigerator
- Back-up camera/side view cameras with overhead rear view mirror monitor
- Winegard Air 360+ antenna with Gateway 4G WiFi capability
- 12V bedroom TV
- Slide room toppers
- Rear stabilizer jacks
- Leather driver/passenger swivel seating with boosters
- Solid surface kitchen countertops
- Fiberglass r