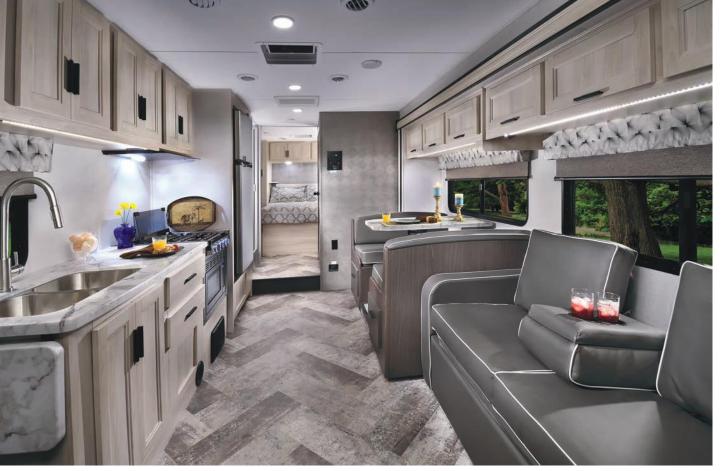

QUEEN BED 60" x 80" 3250DSLE kid's zone with fold-down bunk, sofa sleeper, seat belts and an entertainment center, included on all LE models. Black Diamond Walnut cabinetry and Platinum decor shown.