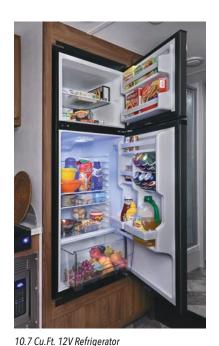

### LE PREMIER PACKAGE

Every LE model includes this package.

- Back-up camera/side view cameras with rear view mirror monitor
- Fiberglass front cap
- In-dash premium sound system with Bluetooth
- Undermount 1.3 cu. ft. stainless steel convection microwave
- 10.7 Cu. ft. 12V refrigerator
- Winegard Air 360+ antenna with Gateway 4G WiFi prep
- Slideroom toppers
- •15,000 BTU ceiling ducted, ultra quiet roof air with heat pump

- 7,500 Lb. tow rating (Ford only)
- Two cab-over windows (Bunk area)
- Upgraded appliances with 1.3 cu. ft. convection microwave
- 10.7 Cu. Ft. 12V refrigerator
- 40" 12V LED TV (32" on 3010DS)
- Standard side view and back-up cameras
- Premium in-dash CarPlay/ Android Play stereo
- Maxx Air multi-speed power fan with cover
- Solar prep
- Optional solar powered 12V charging system (Additional panels can be easily added)

### CLASSIC PREMIUM CAMPING PACKAGE

Every Classic model includes this package.

- System (N/A Chevy)
- Lane detection monitoring system
- Undermount stainless steel 1.3 cu. ft. convection microwave
- 10.7 Cu. ft. 12V refrigerator
- Heated remote exterior mirrors
- Back-up camera/side view cameras with monitor
- 12V bedroom TV