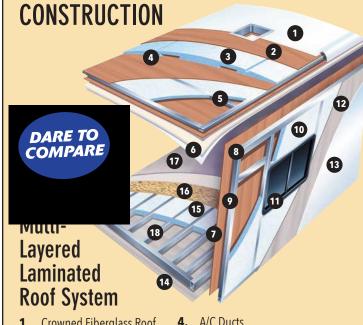

### **LE TOP FEATURES**

- Crowned, laminated fiberglass roof
- One-piece seamless fiberglass cap
- Two cab-over windows (Bunk area)
- Slide out awning toppers
- Heated enclosed tanks (N/A 2250SLE, 2550DSLE)
- Enclosed dump station (N/A 2250SLE, 2550DSLE)
- 40" 12V LED TV
- Integrated entry step
- Two large storage drawers in dinette
- Black-out roller shades
- 2" Thick gel coat sidewalls with lightweight composite waterproof material
- Upgraded appliances with 1.3 cu. ft. convection microwave
- Overhead bunk ladder
- Side view and back-up cameras
- Maxx Air multi-speed power fan with cover (Kitchen)
- High pressure oxygen infused shower head
- Optional solar powered 12V charging system

### **CLASSIC TOP FEATURES**

- Lane detection monitoring system
- 7' Ceiling height
- Crowned, laminated fiberglass roof
- Trekker cap option with built-in entertainment center and storage IPO overhead bunk
- 2" Thick gel coat sidewalls with lightweight composite waterproof material
- EZ Ryde premium suspension Slide out awning toppers system includes Bilstein shocks, Firestone Ride-Rite™ air springs and Hellwig sway bar
- Heated enclosed tanks
- Water filtration system
- Electric awning with LED lights
- Integrated entry step
- Valve extensions for rear tires Optional 12V theater seating