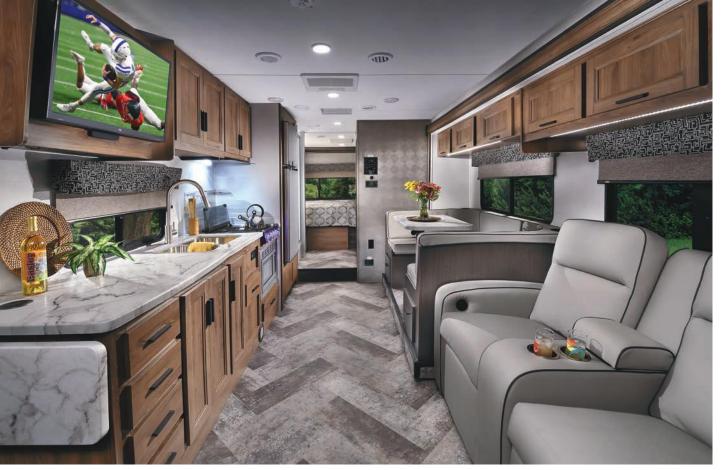

QUEEN BED 60" x 80" 3250DSLE kid's zone with fold-down bunk, sofa sleeper, seat belts and an entertainment center, included on all LE models. Black Diamond Walnut cabinetry and Platinum decor shown.