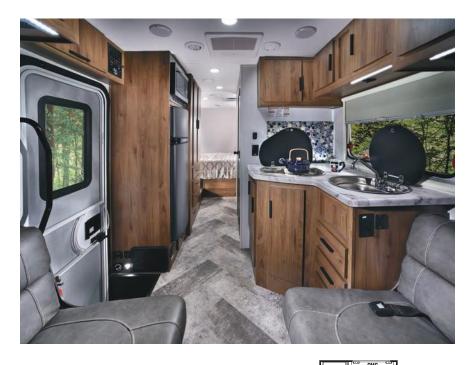

QUEEN BED 60" x 80" 3250DSLE kid's zone with fold-down bunk, sofa sleeper, seat belts and an entertainment center, included on all LE models. Black Diamond Walnut cabinetry and Platinum decor shown.