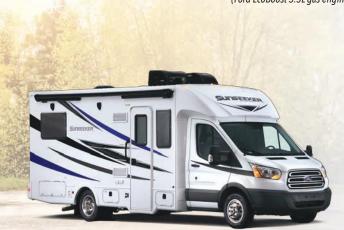

Tasteful design, combined with a unique combination of style, value and preferred amenities make travel in the Sunseeker comfortable and loads of fun. Sunseeker's unique split level design provides maximum headroom in the living area, while still offering pass-through storage on every floorplan. Plus, all Sunseekers are "Certified Green" by TRA Certification.

### **LE TOP FEATURES**

- Crowned, laminated fiberglass roof
- One-piece seamless fiberglass cap
- Two cab-over windows (Bunk area)
- Slide out awning toppers
- Heated enclosed tanks (N/A 2250SLE, 2550DSLE)
- Enclosed dump station (N/A 2250SLE, 2550DSLE)
- 40" 12V LED TV
- Integrated entry step
- Two large storage drawers in dinette
- Black-out roller shades
- 2" Thick gel coat sidewalls with lightweight composite waterproof material
- Upgraded appliances with 1.3 cu. ft. convection microwave
- Overhead bunk ladder
- Side view and back-up cameras
- Maxx Air multi-speed power fan with cover (Kitchen)
- High pressure oxygen infused shower head
- Optional solar powered 12V charging system

### LE PREMIER PACKAGE

Every LE model includes this package.

- Back-up camera/side view cameras with rear view mirror monitor
- Fiberglass front cap
- In-dash premium sound system with Bluetooth
- Undermount 1.3 cu. ft. stainless steel convection microwave
- 10.7 Cu. ft. 12V refrigerator
- Winegard Air 360+ antenna with Gateway 4G WiFi prep
- Slideroom toppers
- •15,000 BTU ceiling ducted, ultra quiet roof air with heat pump