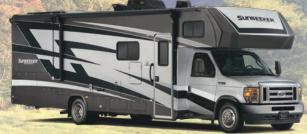

Tasteful design, combined with a unique combination of style, value and preferred amenities make travel in the Sunseeker comfortable and loads of fun. Sunseeker's unique split level design provides maximum headroom in the living area, while still offering pass-through storage on every floorplan. Plus, all Sunseekers are "Certified Green" by TRA Certification.

### **LE TOP FEATURES**

- Crowned, laminated fiberglass roof
- One-piece seamless fiberglass cap
- Two cab-over windows (Bunk area)
- Slide out awning toppers
- Heated enclosed tanks (N/A 2250SLE, 2550DSLE)
- Enclosed dump station (N/A 2250SLE, 2550DSLE)
- 40" 12V LED TV
- Integrated entry step
- Two large storage drawers in dinette
- Black-out roller shades
- 2" Thick gel coat sidewalls with lightweight composite waterproof material
- Upgraded appliances with 1.3 cu. ft. convection microwave
- Overhead bunk ladder
- Side view and back-up cameras
- Maxx Air multi-speed power fan with cover (Kitchen)
- High pressure oxygen infused shower head
- Optional solar powered 12V charging system

### LE PREMIER PACKAGE

Every LE model includes this package.

- Back-up camera/side view cameras with rear view mirror monitor
- Fiberglass front cap
- In-dash premium sound system with Bluetooth
- Undermount 1.3 cu. ft. stainless steel convection microwave
- 10.7 Cu. ft. 12V refrigerator
- Winegard Air 360+ antenna with Gateway 4G WiFi prep
- Slideroom toppers
- •15,000 BTU ceiling ducted, ultra quiet roof air with heat pump