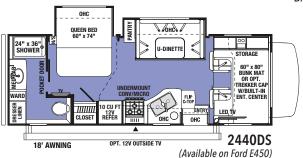

2440DS the optional Trekker cap includes a storage-friendly entertainment center. Shown in Vermont Oak.

### **ENJOY MORE**

2440DS spacious rear bath with a glass door and integrated shelving in the shower surround, plus exceptional closet storage.

All Classic floorplans are available with the B+ Trekker cap option that eliminates the overhead bunk for improved performance.