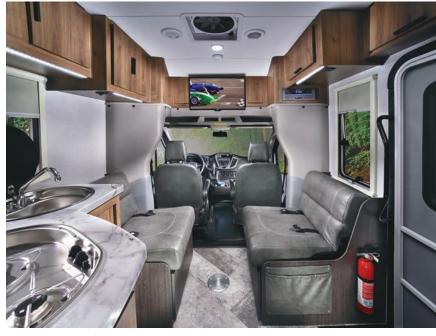

Tasteful design, combined with a unique combination of style, value and preferred amenities make travel in the Sunseeker comfortable and loads of fun. Sunseeker's unique split level design provides maximum headroom in the living area, while still offering pass-through storage on every floorplan. Plus, all Sunseekers are "Certified Green" by TRA Certification.

### **LE TOP FEATURES**

- Crowned, laminated fiberglass roof
- One-piece seamless fiberglass cap
- Two cab-over windows (Bunk area)
- Slide out awning toppers
- Heated enclosed tanks (N/A 2250SLE, 2550DSLE)
- Enclosed dump station (N/A 2250SLE, 2550DSLE)
- 40" 12V LED TV
- Integrated entry step
- Two large storage drawers in dinette
- Black-out roller shades
- 2" Thick gel coat sidewalls with lightweight composite waterproof material
- Upgraded appliances with 1.3 cu. ft. convection microwave
- Overhead bunk ladder
- Side view and back-up cameras
- Maxx Air multi-speed power fan with cover (Kitchen)
- High pressure oxygen infused shower head
- Optional solar powered 12V charging system

### LE PREMIER PACKAGE

Every LE model includes this package.

- Back-up camera/side view cameras with rear view mirror monitor
- Fiberglass front cap
- In-dash premium sound system with Bluetooth
- Undermount 1.3 cu. ft. stainless steel convection microwave
- 10.7 Cu. ft. 12V refrigerator
- Winegard Air 360+ antenna with Gateway 4G WiFi prep
- Slideroom toppers
- •15,000 BTU ceiling ducted, ultra quiet roof air with heat pump