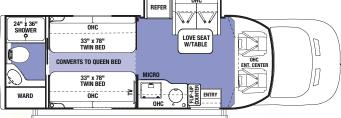

QUEEN BED 60" x 80" 3250DSLE kid's zone with fold-down bunk, sofa sleeper, seat belts and an entertainment center, included on all LE models. Black Diamond Walnut cabinetry and Platinum decor shown.