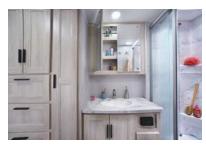

### **ENJOY MORE**

2440DS spacious rear bath with a glass door and integrated shelving in the shower surround, plus exceptional closet storage.

All Classic floorplans are available with the B+ Trekker cap option that eliminates the overhead bunk for improved performance.