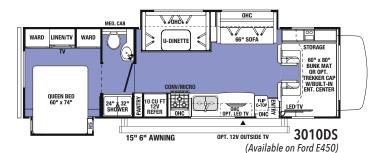

(Available on Ford E350/Chevy 3500)

(Available on Ford E450)

3010DS shown with Black Diamond Walnut cabinetry and Platinum decor.

3010DS shown with Black Diamond Walnut cabinetry and Platinum decor.

(Available on Ford E450)

12V POWER THEATER SEATING

2860DS Shown with outside kitchen, including an electric induction cooktop.

Optional 12V power theater seating with adjustable foot rests. (Classic, MBS)